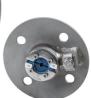

# Roxtec RS BG™ seal with **SLF RS BG**

Penetration seal for bonding and grounding of a single cable or pipe, for bolting to even structures.

The Roxtec RS BG™ seal for single armored or metal-clad cables or metallic pipes is ideal for bonding and grounding applications with fire and tightness requirements. The sleeve is bolted to the structure and has an integrated terminal to simplify connection to the system protective earth bar.

# Structure of installation

Bolting

Mounting type

panel

**Ratings & certificates** 

A-CLASS according to IMO 2010 FTP Code