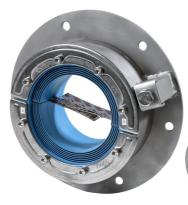

# Roxtec RS BG™ seal with **SLF RS BG**

Penetration seal for bonding and grounding of a single cable or pipe, for bolting to even structures.

The Roxtec RS BG™ seal for single armored or metal-clad cables or metallic pipes is ideal for bonding and grounding applications with fire and tightness requirements. The sleeve is bolted to the structure and has an integrated terminal to simplify connection to the system protective earth bar.

# **Sealing components**

RS BG™ seal

SLF RS BG™ sleeve

For detailed information, please visit roxtec.com.

The product information provided by Roxtec does not release the purchaser of the Roxtec system, or part thereof, from the obligation to independently determine the suitability of the products for the intended process, installation and/or use.