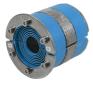

# Roxtec RS BG™ seal with **SLF RS BG**

Penetration seal for bonding and grounding of a single cable or pipe, for bolting to even structures.

The Roxtec RS BG™ seal for single armored or metal-clad cables or metallic pipes is ideal for bonding and grounding applications with fire and tightness requirements. The sleeve is bolted to the structure and has an integrated terminal to simplify connection to the system protective earth bar.

# **Sealing components**

RS BG™ seal

SLF RS BG™ sleeve

For detailed information, please visit roxtec.com.

The product information provided by Roxtec does not release the purchaser of the Roxtec system, or part thereof, from the obligation to independently determine the suitability of the products for the intended process, installation and/or use.